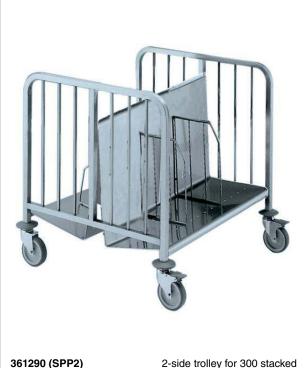

## Service Trolleys 2-side Trolley for 300 Stacked Plates (H=835mm)

2-side trolley for 300 stacke plates, max. plate dia.: 245 mm

#### Item No.

Constructed in 304 AISI stainless steel. Framework in in square 25x25mm tubing, completely welded. Seamless base, upper and back shelves with upturned edges. Shelves are welded to the framework. Base shelves are inclined. Plate dividers (n. 4), in chromium plated galvanized steel wire, can be placed in different positions. The handles are an extension of the load-bearing frame. N. 4 swivelling castors, two with brakes, mm125 in diameter, fitted with plastic bumpers.

Capacity: n. 300 (150+150) stacked plates, dia. mm245 max.

| ITEM #  |  |
|---------|--|
| MODEL # |  |
| NAME #  |  |
| SIS #   |  |
| AIA #   |  |

### **Main Features**

- Seamless inclined base and back shelves with upturn edges welded to the framework.
- 4 pivoting Ø 125 mm wheels, 2 of which with brakes, fitted with plastic bumpers
- Framework in square 25x25 mm tubing, completely welded.
- Four plate dividers in chromium plated galvanized steel wire, that can be placed in different positions
- Accomodates 300 stacked plates, maximum 245 mm in diameter.