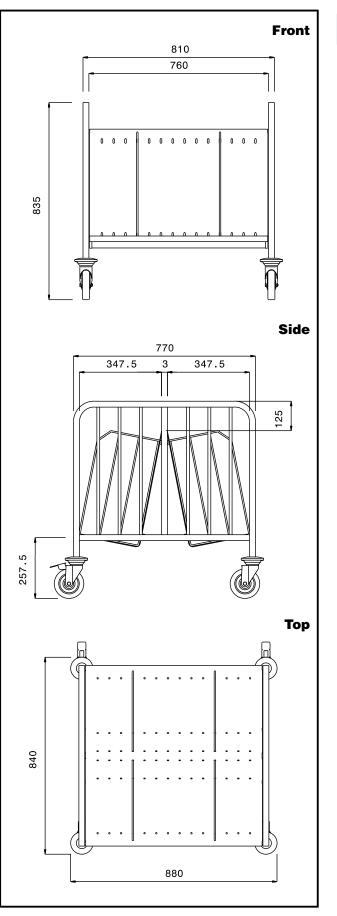

## **Key Information:**

| External dimensions, Width:  |   |
|------------------------------|---|
| 361290 (SPP2)                | 8 |
| External dimensions, Depth:  | 8 |
| External dimensions, Height: | 8 |
| Net weight:                  | 2 |

880 mm 840 mm 835 mm 28 kg

Service Trolleys 2-side Trolley for 300 Stacked Plates (H=835mm)

The company reserves the right to make modifications to the products without prior notice. All information correct at time of printing.